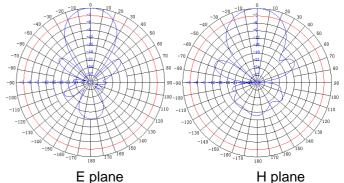

## Features

- Low VSWR, board band
- Light weight
- Long-distance communication, strong anti-jamming ability
- High quality Aluminum alloy
- Extent a low loss cable **Reference Pattern**

Fiberglass-Tube R-Fiberglass Mount Mount at the Fiberglass bottom