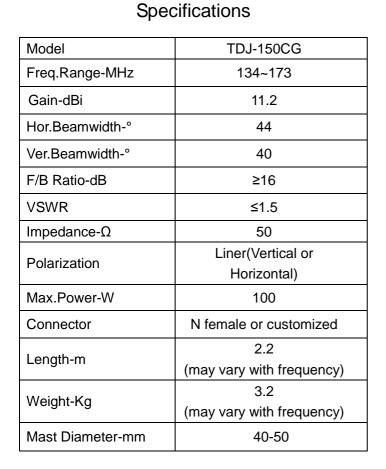

## **TDJ-150CG Directional Yagi Antenna Technical Sheet**

Note: This picture is only for reference.